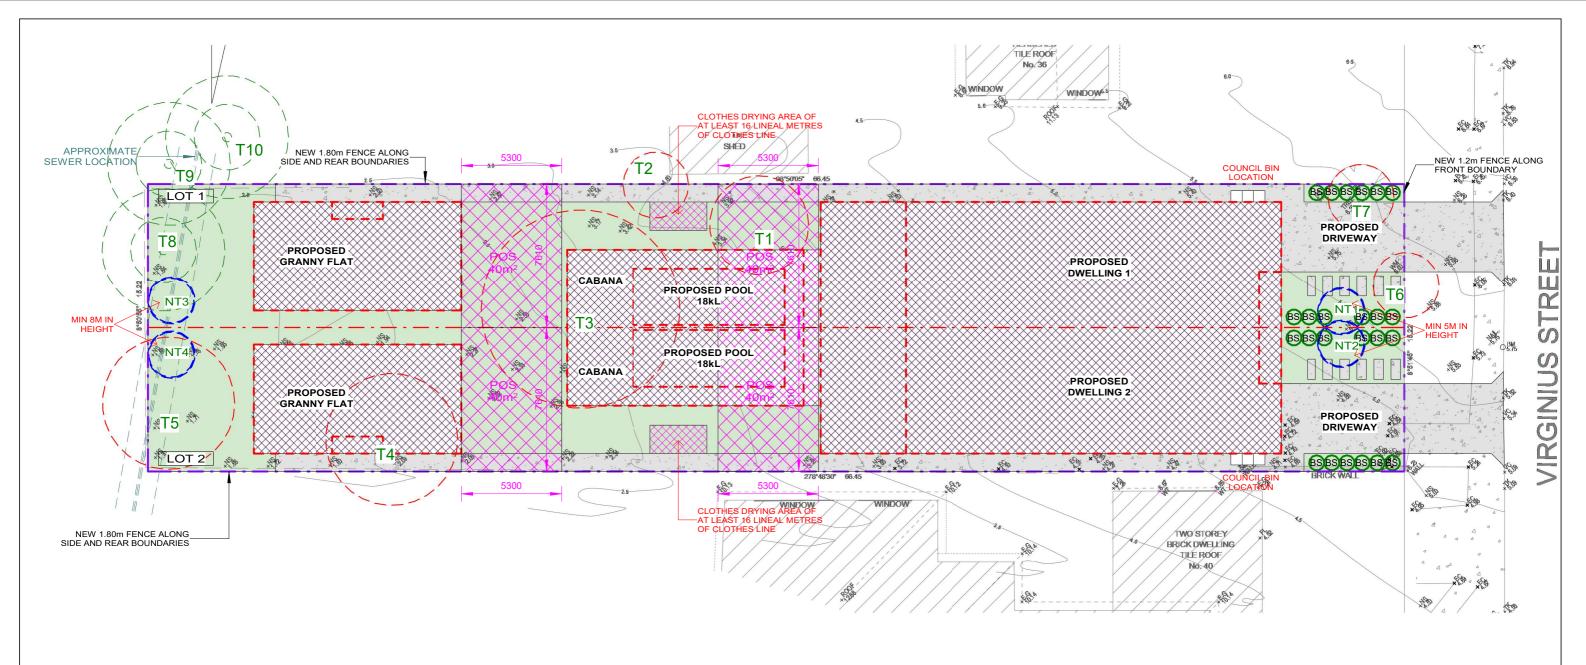

ADDRESS:
SUITE 4. LEVEL 1,
402-410 CHAPEL RD, BANKSTOWN,
NSW 2205 SS M: 0422 606 228
E: abraham@nemcodesign.com.au

| POSED ATTACHED DUAL OCCUPANCY |
|-------------------------------|
| WITH GRANNY FLATS & POOLS     |
| 38 VIRGINIUS ST, PADSTOW      |
| LOT 19, DP 1528, SECTION C    |
| LANDSCAPING PLAN              |