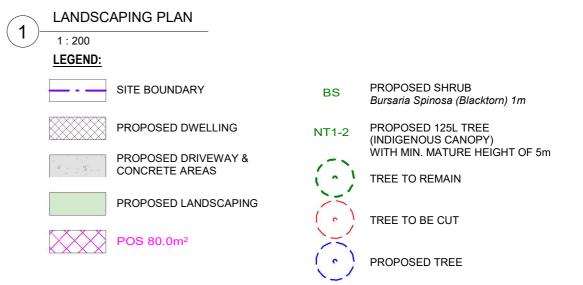

| 2. | Minimum soil standards for plant sizes are provided in |
|----|--------------------------------------------------------|
|    | accordance with the Table below.                       |

| Tree Size    | Height | Spread | Min Soil Area | Min soil depth |  |  |  |
|--------------|--------|--------|---------------|----------------|--|--|--|
| Large trees  | >12m   | >8m    | 10 x 10m      | 1200mm         |  |  |  |
| Medium trees | 8-12m  | 4-8m   | 6 x 6m        | 1000mm         |  |  |  |
| Small trees  | 5-8m   | <4m    | 3.5 x 3.5 m   | 800mm          |  |  |  |
| Shrubs       | -      | -      | n/a           | 500-600mm      |  |  |  |
| Groundcover  | 7      | -      | n/a           | 300-450mm      |  |  |  |
| Turf         | -      | -      | n/a           | 200mm          |  |  |  |